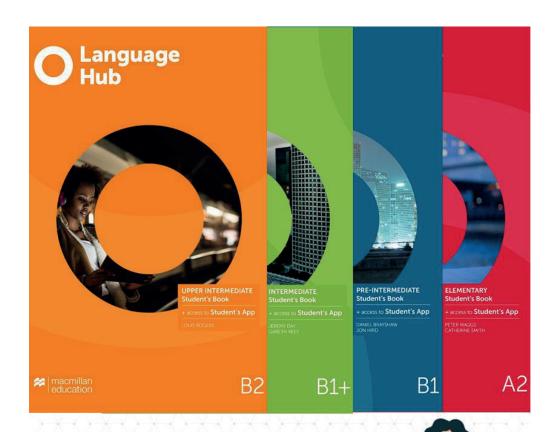

| NIVEL      | PROGRAMA |           |                | LTDDO                 |
|------------|----------|-----------|----------------|-----------------------|
|            | REGULAR  | INTENSIVO | SUPERINTENSIVO | LIBRO                 |
| BASICO     | B01      | B01       | B01            | ELEMENTARY            |
|            | B02      |           |                |                       |
|            | B03      | - B02     |                |                       |
|            | B04      |           |                |                       |
|            | B05      | B03       | B02            |                       |
|            | B06      |           |                |                       |
|            | B07      | B04       |                |                       |
|            | B08      |           |                | PRE<br>INTERMEDIATE   |
|            | B09      | B05       | B03            |                       |
|            | B10      |           |                |                       |
|            | B11      | B06       |                |                       |
|            | B12      |           |                |                       |
| INTERMEDIO | I01      | I01       | I01            | INTERMEDIATE          |
|            | I02      |           |                |                       |
|            | 103      | I02       |                |                       |
|            | 104      |           | 102            |                       |
|            | 105      | 103       |                |                       |
|            | 106      |           |                |                       |
| AVANZADO   |          | A01       |                | UPPER<br>INTERMEDIATE |
|            |          | A02       |                |                       |
|            |          | A03       |                |                       |
|            |          | A04       |                |                       |